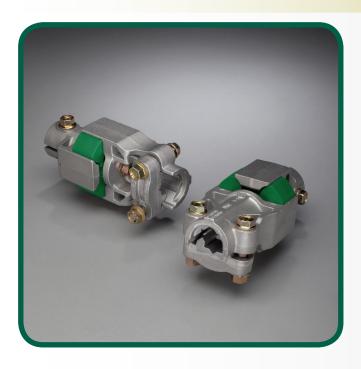

#### **CX Coupler**

Designed for use as a universal preassembled coupler.

The UMC® CX Coupler is a shock-attenuating drive connection between the gearmotor and final drive gearbox. Its design reduces set up time for new center pivots and laterals. Similarly, it is the perfect compliment for towable systems due to the ability to control disengagement at the gearbox. From the service tech's perspective, it is a must-have solution because this one coupler fits all brands of center pivots and laterals.

**Model Number Description** CX-1

One Size Fits All

#### **Features and Benefits**

Our patented, preassembled drive connection fits a 3/4", 7/8", and 1" drive shafts as well as metric sizes. It features three 3/8" SQUEX bolts for easy one wrench installation.

- Units come pre-assembled
- Saves time in the field
- Meets and exceeds the existing UMC coupler performance
- Designed to fit all shaft sizes standard and metric
- ► UV stabilized Urethane puck

- Easily converts from Non-Towable to Towable
- Centering rod for maintaining alignment at peak torque
- ► UMC® SQUEX-Bolts (Square Neck Hex Head) for easy one wrench installation