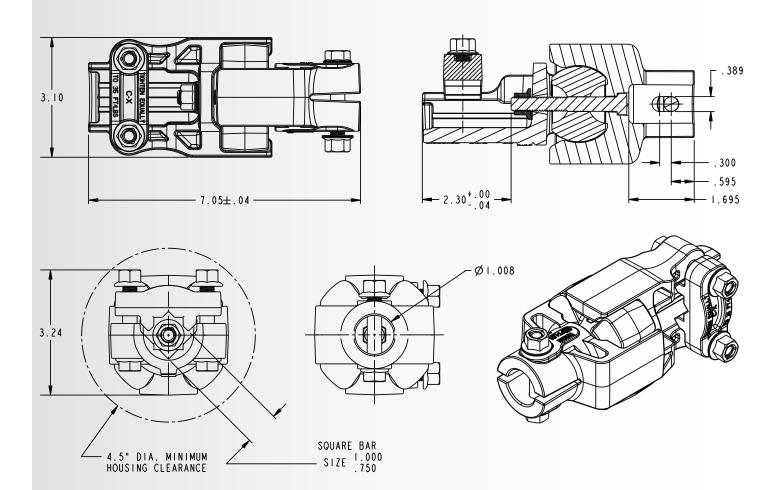

#### **Features and Benefits**

Our patented, preassembled drive connection fits a 3/4", 7/8", and 1" drive shafts as well as metric sizes. It features three 3/8" SQUEX bolts for easy one wrench installation.

- Units come pre-assembled
- Saves time in the field
- Meets and exceeds the existing UMC coupler performance
- Designed to fit all shaft sizes standard and metric
- ► UV stabilized Urethane puck

- Easily converts from Non-Towable to Towable
- Centering rod for maintaining alignment at peak torque
- ► UMC® SQUEX-Bolts (Square Neck Hex Head) for easy one wrench installation